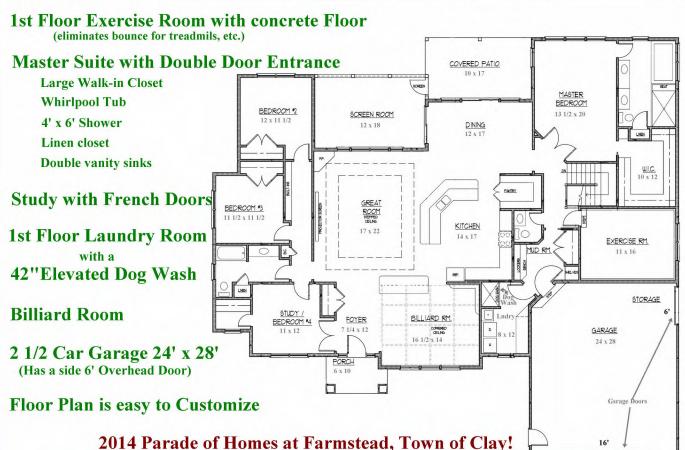

## The "Skyler Rose"

3017 Square Foot Ranch

3 to 4 Bedrooms (Shown as a 3 Bedroom)

Screen Room

**Covered Patio** 

2 1/2 Baths

This house is the Martin Custom Homes 2014 Parade of Homes Entry. It is a home designed for family work and play. It boasts of some unique ceiling features in the Great Room and Billiard Room. It features state of the art electronics which are tied to the internet allowing remote control of the lights, thermostat, window treatments, door locks and a vast array of other home electronics, all from a cell phone. Smoke detectors will notify you if an alarm trips when you're away. An Ipad built into the wall controls the home.