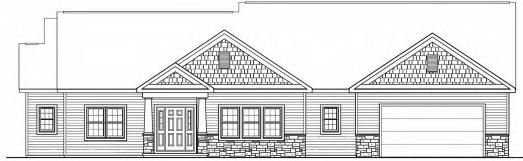

## The "Skyler Rose"

3017 Square Foot Ranch

3 to 4 Bedrooms (Shown as a 3 Bedroom)

Screen Room

**Covered Patio** 

2 1/2 Baths

This house is the Martin Custom Homes 2014 Parade of Homes Entry. It is a home designed for family work and play. It boasts of some unique ceiling features in the Great Room and Billiard Room. It features state of the art electronics which are tied to the internet allowing remote control of the lights, thermostat, window treatments, door locks and a vast array of other home electronics, all from a cell phone. Smoke detectors will notify you if an alarm trips when you're away. An Ipad built into the wall controls the home.